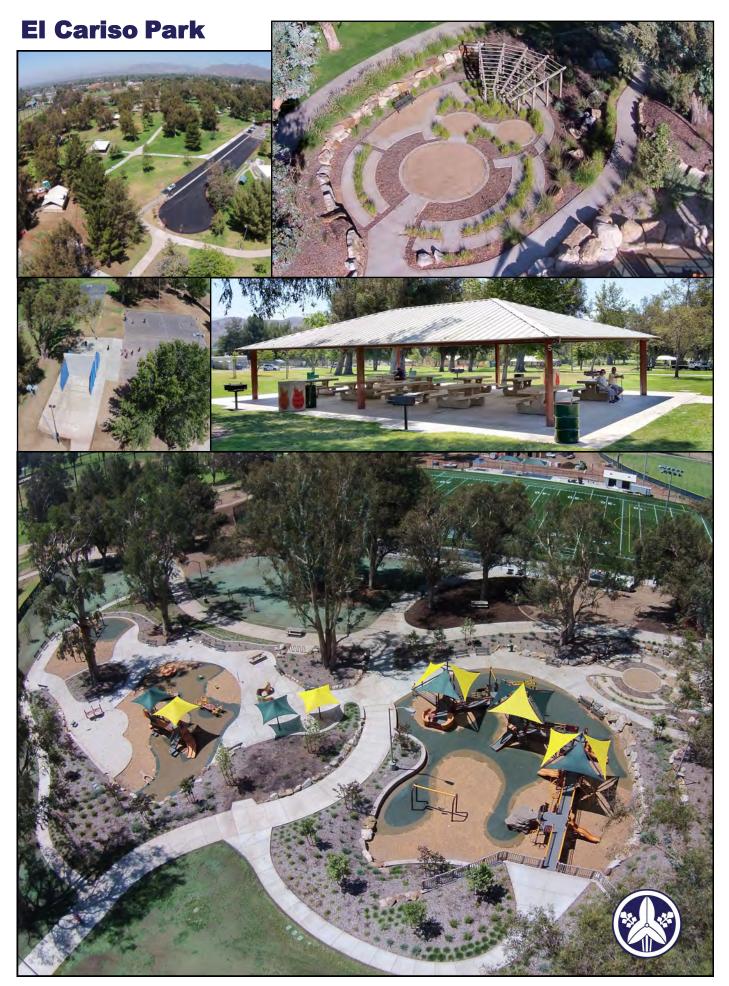

## **El Cariso Park: Design/Build**

3 CMU structures with architectural metal roofs - restroom/ concession, restroom and storage, 1st fully universally accessible play area in LA County with maze, trellis and butterfly garden, synthetic football/soccer field with lighting, covered bleachers, and ornamental iron fence, natural turf soccer field, 2 handball courts w/ lighting, existing basketball courts lighting, 10 shade structures over existing play areas, 6 steel picnic shelters with all amenities, 1 mile lighted ADA accessible walkways, extensive security camera system, reconstruction of existing 100 space parking lot, adding 108 spaces, extensive landscape and irrigation, sanitary sewer, drainage, collection system and waterlines, drinking fountains, benches, tables, various site amenities, signage, 2 public art displays