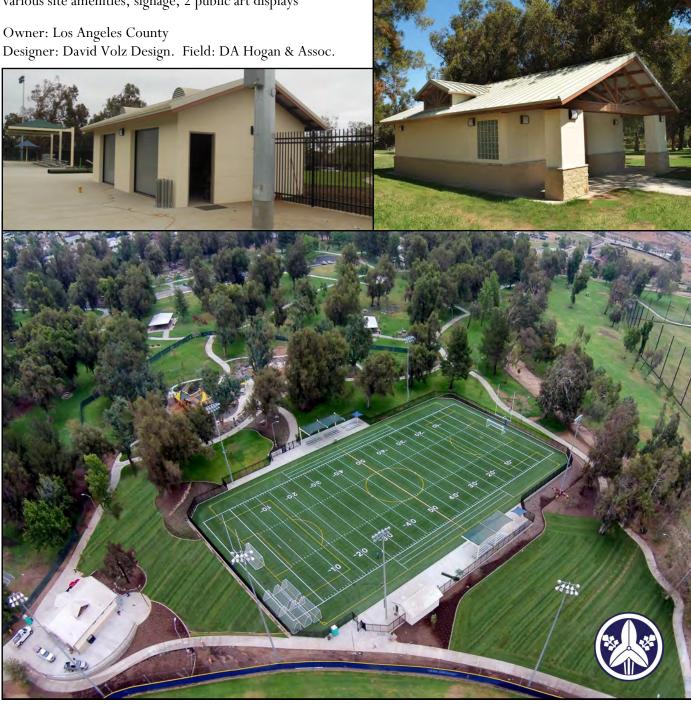

## **El Cariso Park: Design/Build**

3 CMU structures with architectural metal roofs - restroom/ concession, restroom and storage, 1st fully universally accessible play area in LA County with maze, trellis and butterfly garden, synthetic football/soccer field with lighting, covered bleachers, and ornamental iron fence, natural turf soccer field, 2 handball courts w/ lighting, existing basketball courts lighting, 10 shade structures over existing play areas, 6 steel picnic shelters with all amenities, 1 mile lighted ADA accessible walkways, extensive security camera system, reconstruction of existing 100 space parking lot, adding 108 spaces, extensive landscape and irrigation, sanitary sewer, drainage, collection system and waterlines, drinking fountains, benches, tables, various site amenities, signage, 2 public art displays